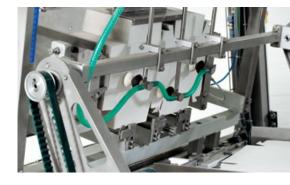

### **Topload Cartoner CFM**

We offer a broad range of carton formers for lock or glue applications. The CFM machine is a rugged, versatile and high-performing carton erector, capable of running different carton shapes in single, double or triple head operation. The CFM machine provides state-of-the-art carton forming technology.

# **Topload Cartoner CFM In Detail**

Viking Masek offers broad range of carton formers for lock, glue or heat-seal applications. The Viking Masek's CFM machine is rugged, versatile and high-performing carton erector, capable of running different carton shapes in single, double or triple head operation. The CFM machine provides the state-of-the-art carton forming technology and performance. It provides full control over the blank transport. The machine is designed with hot melt or lock-style forming systems, to be integrated into complete production lines.