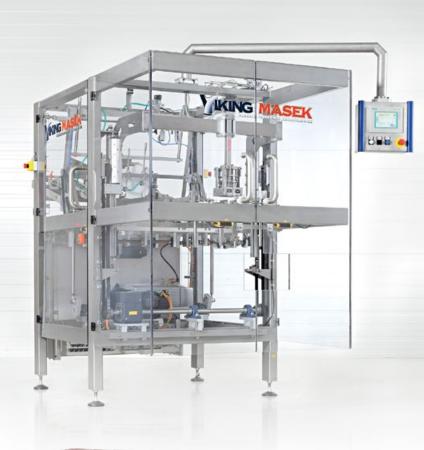

### **Topload Cartoner CFM**

We offer a broad range of carton formers for lock or glue applications. The CFM machine is a rugged, versatile and high-performing carton erector, capable of running different carton shapes in single, double or triple head operation. The CFM machine provides state-of-the-art carton forming technology.

# **Topload Cartoner CFM In Detail**

Viking Masek offers broad range of carton formers for lock, glue or heat-seal applications. The Viking Masek's CFM machine is rugged, versatile and high-performing carton erector, capable of running different carton shapes in single, double or triple head operation. The CFM machine provides the state-of-the-art carton forming technology and performance. It provides full control over the blank transport. The machine is designed with hot melt or lock-style forming systems, to be integrated into complete production lines.