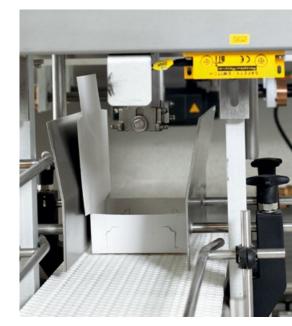

#### features

- Single, double or triple head configuration
- > Lock-style, hot melt or hot air systems
- > Easy format change-over
- > Inclined carton magazine
- > Controlled carton supply
- > Servo drives
- > Rugged stainless steel construction
- > Vacuum pump included Jogging control
- > Safety guarding
- > Off-the-shelf components
- > Siemens or Allen Bradley controls
- > IP54
- > Excellent accessibility