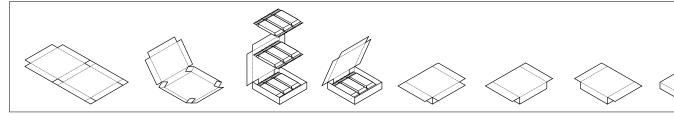

### **Topload Cartoner CFM**



We offer a broad range of carton formers for lock or glue applications. The CFM machine is a rugged, versatile and high-performing carton erector, capable of running different carton shapes in single, double or triple head operation. The CFM machine provides state-of-the-art carton forming technology.

max. speed 150 cpm

bag size  $^{\text{max}}$   $400 \times 600 \times 400 \text{ mm}$ 

 $40 \times 50 \times 20 \,\mathrm{mm}$ 







### **Topload Process**



# **Topload Cartoner CFM In Detail**

Viking Masek offers broad range of carton formers for lock, glue or heat-seal applications. The Viking Masek's CFM machine is rugged, versatile and high-performing carton erector, capable of running different carton shapes in single, double or triple head operation. The CFM machine provides the state-of-the-art carton forming technology and performance. It provides full control over the blank transport. The machine is designed with hot melt or lock-style forming systems, to be integrated into complete production lines.

Max. speed

800-1 400 kg

Air pressure

150 cpm

6 bar

Weight

Power supply

4-12 kVA

#### features

- Single, double or triple head configuration
- > Lock-style, hot melt or hot air systems
- > Easy format change-over
- > Inclined