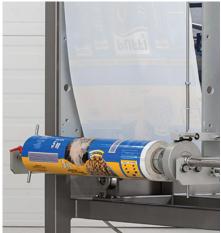

# Intermittent Bagmaker E400 In Detail

Viking Masek's new economical solution in large VFFS machines, the E400 features innovative technology, flexibility, reliability at economical costs. With bag dimensions of up to 400 mm wide by 600 mm long, the E400 is a flexible, functional and economical solution for all types of packaging needs. Accurate, user friendly operation is a constant feature in all of our machines.

- Flat bottom bag assembly
- Gusset assembly
- Vacuum pull belts
- PE (poly) sealing jaws
- Gas flush
- Static eliminator
- Load shelf
- Tear notch
- Hole punch (Euroslot or Round)
- Product stagers
- End-seal cooling air
- Bag deflators
- Remote diagnostics
- In-feed and take-away conveyors
- Integration with variety of fillers, printers, metal detectors, label applicators, and checkweighers