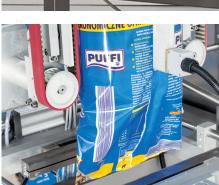

# Intermittent Bagmaker E400 In Detail

Viking Masek's new economical solution in large VFFS machines, the E400 features innovative technology, flexibility, reliability at economical costs. With bag dimensions of up to 400 mm wide by 600 mm long, the E400 is a flexible, functional and economical solution for all types of packaging needs. Accurate, user friendly operation is a constant feature in all of our machines.

- Flat bottom bag assembly
- Gusset assembly
- Vacuum pull belts
- PE (poly) sealing jaws
- Gas flush
- Static eliminator
- Load shelf
- Tear notch
- Hole punch (Euroslot or Round)
- Product stagers
- End-seal cooling air
- Bag deflators
- Remote diagnostics
- In-feed and take-away conveyors
- Integration with variety of fillers, printers, metal detectors, label applicators, and checkweighers