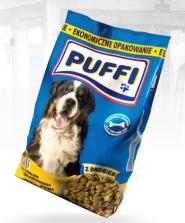

# Intermittent Bagmaker **E400**

One of our most economical baggers, the E400 makes packaging big bags a breeze and is perfect for large bags of snacks, coffee, pet food, chemicals/minerals, hardware and more!

# Intermittent Bagmaker E400 In Detail

Viking Masek's new economical solution in large VFFS machines, the E400 features innovative technology, flexibility, reliability at economical costs. With bag dimensions of up to 400 mm wide by 600 mm long, the E400 is a flexible, functional and economical solution for all types of packaging needs. Accurate, user friendly operation is a constant feature in all of our machines.