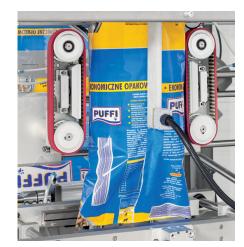

# Intermittent Bagmaker E400 In Detail

Viking Masek's new economical solution in large VFFS machines, the E400 features innovative technology, flexibility, reliability at economical costs. With bag dimensions of up to 400 mm wide by 600 mm long, the E400 is a flexible, functional and economical solution for all types of packaging needs. Accurate, user friendly operation is a constant feature in all of our machines.

- Flat bottom bag assembly
- Gusset assembly
- Vacuum pull belts
- PE (poly) sealing jaws
- Gas flush
- Static eliminator
- Load shelf
- Tear notch
- Hole punch (Euroslot or Round)
- Product stagers
- End-seal cooling air
- Bag deflators
- Remote diagnostics
- In-feed and take-away conveyors
- Integration with variety of fillers, printers, metal detectors, label applicators, and checkweighers