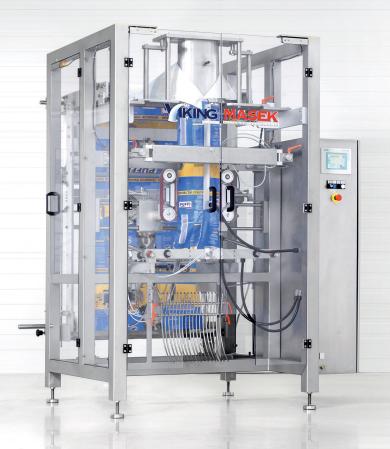

# Intermittent Bagmaker **E400**

One of our most economical baggers, the E400 makes packaging big bags a breeze and is perfect for large bags of snacks, coffee, pet food, chemicals/minerals, hardware and more!

# Intermittent Bagmaker E400 In Detail

Viking Masek's new economical solution in large VFFS machines, the E400 features innovative technology, flexibility, reliability at economical costs. With bag dimensions of up to 400 mm wide by 600 mm long, the E400 is a flexible, functional and economical solution for all types of packaging needs. Accurate, user friendly operation is a constant feature in all of our machines.

- Robust, stainless steel, open-design frame
- Siemens control system
- Off-the-shelf components
- Minimal maintenance requirements
- Short film path
- Small machine footprint
- No tool change-over
- Automatic film tracking
- VFD powered film unwind
- Quick film splice table
- Photo eye and encoder
- Jaw obstruction detection
- Runs most film structures
- Storage for 100 product recipes