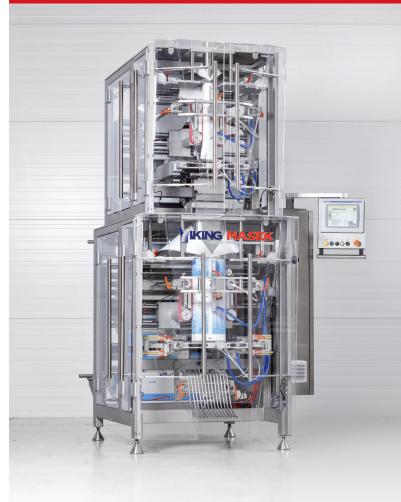

### MS300/400 Bag-in-Bag In Detail

The MS300/400 Bag-in-Bag machine is a Rugged VFFS machine perfect for packaging fractional packs of coffee, candy, or snacks at up to 100 cycles per minute. Using the best-in-class technology and combining the MS300 machine on the top and the MS400 on the bottom, this machine is exceptional on the market.

- Robust stainless steel frame
- Enclosed, direct drive jaw actuation
- Off-the-shelf components
- Minimal maintenance requirements
- Short film path
- Small machine footprint
- No tool change-over
- End-seal cooling air
- Self-centering pull belts
- Manual or automatic film tracking
- VFD powered film unwind
- Quick film splice table
- Product stagers
- Bag defleators
- Photo eye and encoder
- Jaw obstruction detection
- Runs most film structures
- Storage for 100 product recipes