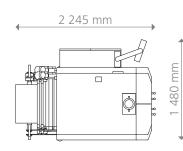

### **Machine drawings**

## Max. speed

**Bag width** 60-400 mm (2.36"-15.74")

**Bag length** 60–500 mm (2.36"–19.68") Weight 1800 kg (3,960 lbs)