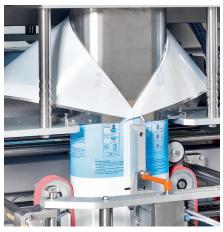

# MS300/400 Bag-in-Bag

Get double the quality, efficiency and value with our rugged, compact MS300/400 BiB – the premier VFFS machine for all types of bag-in-bag applications, from airline/hotel single serve coffee packs to multiple smaller packs in one master bag.

### MS300/400 Bag-in-Bag In Detail

The MS300/400 Bag-in-Bag machine is a Rugged VFFS machine perfect for packaging fractional packs of coffee, candy, or snacks at up to 100 cycles per minute. Using the best-in-class technology and combining the MS300 machine on the top and the MS400 on the bottom, this machine is exceptional on the market.