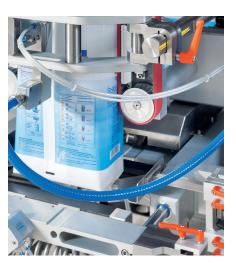

### MS300/400 Bag-in-Bag In Detail

The MS300/400 Bag-in-Bag machine is a Rugged VFFS machine perfect for packaging fractional packs of coffee, candy, or snacks at up to 100 cycles per minute. Using the best-in-class technology and combining the MS300 machine on the top and the MS400 on the bottom, this machine is exceptional on the market.