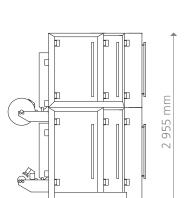

machine is a Rugged VFFS machine perfect for packaging fractional packs of coffee, candy, or snacks at up to 100 cycles per minute. Using the best-in-class technology and combining the MS300 machine on the top and the MS400 on the bottom, this machine is exceptional on the market.



- Robust stainless steel frame
- Enclosed, direct drive jaw actuation
- Off-the-shelf components
- Minimal maintenance requirements
- Short film path
- Small machine footprint
- No tool change-over
- End-seal cooling air
- Self-centering pull belts
- Manual or automatic film tracking
- VFD powered film unwind
- Quick film splice table
- Product stagers
- Bag defleators
- Photo eye and encoder
- Jaw obstruction detection
- Runs most film structures
- Storage for 100 product recipes

### **Machine drawings**





## Max. speed

**Bag width** 60-400 mm (2.36"-15.74")

**Bag length** 60–500 mm (2.36"–19.68") Weight 1800 kg (3,960 lbs)

### Air pressure

6 bar ') (15–18 CFM at 90 PSI)

> **Power supply** 6 kVA









#### Europe, Asia, Africa, Australia

Viking Mašek, a.s. | Průmyslová 1747 | 258 01 Vlašim | Czech Republic Phone + 420 317 850 500 | Email info@masek.cz | Website www.masek.cz, www.vikingmasek.cz

#### North and South America

Viking Masek Global Packaging Technologies, Inc. | 40 Woodland Court | Oostburg, WI 53070 | USA Phone + 1 920 564 5051 | Email sales@vikingmasek.com | Website www.vikingmasek.com



Siemens or Allen Bradley control platform

- Vacuum pull belts
- Gas flush
- Static eliminator
- Tear notch
- Remote diagnostics
- In-feed and take-away conveyors
- Integration with