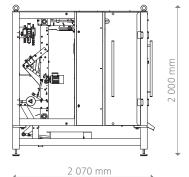

-of-the-art technology.



80 cpm



max. 100 × 200 mm (3.94" × 7.88") min. 17 × 40 mm (0.67" × 1.57")

















Bag Types



Bag Options





# **Multilane Stickpack Machine** ST1200 In Detail

Designed to pack powders; dense, fine, loose and particulate materials as well as liquids and gels into stickpack bags and to accommodate different bag shapes including pour spouts, tear notches and easy-open systems. We also offer fully automated cartoning solutions to suit your needs.



- Powered film unwind with film tension
- Film slitters and forming tubes set per bag size
- Discharge chutes
- Siemens or Allen Bradley control system
- Automatic film tracking
- **GMP** construction
- Easy change-over™
- Quick film splice table
- Photo eye for bag length control

# **Machine drawings**





# options



- Straight cut
- Zigzag cut
- Round cut
- Die cut
- Easy change-over parts and stainless steel storage cart
- Easy open features like tear notch, microperforation or laser score
- Various seal patterns and shapes
- Offset back seal
- Automatic stickpack length adjustment
- Individual discharge chutes
- Empty stick detection
- Empty stick rejection
- Dust suction nozzles
- Static elimination
- Film edge trimming and suction
- Embossing in the longitudinal seal
- Stainless steel construction
- Pharma construction (IQ/OQ)
- Hot stamp, Inkjet, or thermal transfer printer
- Multi-lane volumetric filler, servo auger filler or servo liquid fillers
- Robotic pick-and-place unit and automatic cartoning solutions
- In-feed and out-feed conveyors

### Max. speed

80 cpm

Weiaht

1 60