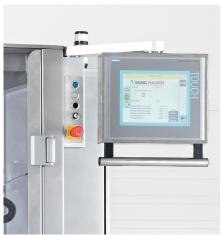

- Powered film unwind with film tension
- Film slitters and forming tubes set per bag size
- Discharge chutes
- Siemens or Allen Bradley control system
- Automatic film tracking
- **GMP** construction
- Easy change-over™
- Quick film splice table
- Photo eye for bag length control