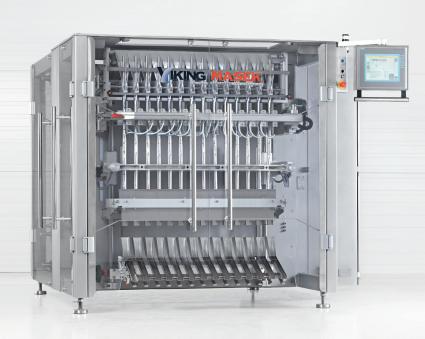

# Multilane Stickpack Machine **ST1200**

By adding the ST1200 to our portfolio, Viking Masek continues to lead the stickpack machine market with an outstanding range of machines. The ST1200 is the newest high-performance stickpack machine using state-of-the-art technology.

# **Multilane Stickpack Machine** ST1200 In Detail

Designed to pack powders; dense, fine, loose and particulate materials as well as liquids and gels into stickpack bags and to accommodate different bag shapes including pour spouts, tear notches and easy-open systems. We also offer fully automated cartoning solutions to suit your needs.