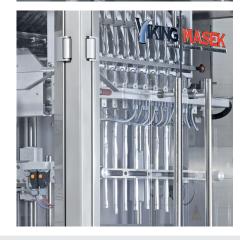

- Powered film unwind with film tension
- Film slitters and forming tubes set per bag size
- Discharge chutes
- Siemens or Allen Bradley control system
- Automatic film tracking
- **GMP** construction
- Easy change-over™
- Quick film splice table
- Photo eye for bag length control