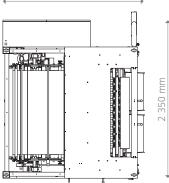

f-the-art technology.



80 cpm



max. 100 × 200 mm (3.94" × 7.88") min. 17 × 40 mm (0.67" × 1.57")

















Bag Types



Bag Options





# **Multilane Stickpack Machine** ST1200 In Detail

Designed to pack powders; dense, fine, loose and particulate materials as well as liquids and gels into stickpack bags and to accommodate different bag shapes including pour spouts, tear notches and easy-open systems. We also offer fully automated cartoning solutions to suit your needs.



- Powered film unwind with film tension
- Film slitters and forming tubes set per bag size
- Discharge chutes
- Siemens or Allen Bradley control system
- Automatic film tracking
- **GMP** construction
- Easy change-over™
- Quick film splice table
- Photo eye for bag length control

# **Machine drawings**





# options



- Straight cut
- Zigzag cut
- Round cut
- Die cut
- Easy change-over parts and stainless steel storage cart
- Easy open features like tear notch, microperforation or laser score
- Various seal patterns and shapes
- Offset back seal
- Automatic stickpack length adjustment
- Individual discharge chutes
- Empty stick detection
- Empty stick rejection
- Dust suction nozzles
- Static elimination
- Film edge trimming and suction
- Embossing in the longitudinal seal
- Stainless steel construction
- Pharma construction (IQ/OQ)
- Hot stamp, Inkjet, or thermal transfer printer
- Multi-lane volumetric filler, servo auger filler or servo liquid fillers
- Robotic pick-and-place unit and automatic cartoning solutions
- In-feed and out-feed conveyors

### Max. speed

80 cpm

Weiaht

1 600