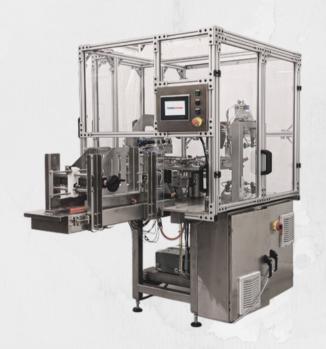

## Rotary Premade Pouch Machine 4SC-235

- 4 stations, single bag
- PLC control with 7" touch screen operation
- Servo-driven Allen Bradley control platform
- Production parameter memory including gripper size, machine speed, sealing temperature, and filling volume
- Pouch presence detection no filling, no sealing
- Food grade air filter for bag open air
- 100% manufactured in the USA

Simplify your packaging with our most compact, user-friendly machine yet!

The 4SC-235 premade pouch machine packs a lot of power into a small footprint. Great for a variety of dry products, the rotary pouch packing machine will enable your business to scale up quickly.

# Rotary Premade Pouch Machine 4SC-235