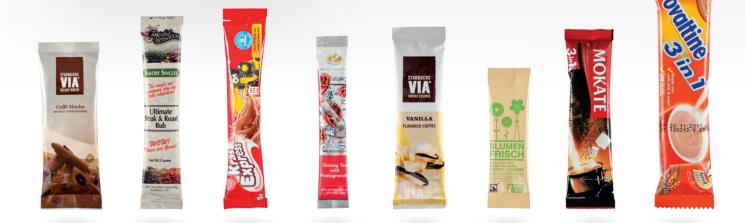

# Multilane Stickpack Machine ST600

Producing beautiful stickpacks was never easier than with Viking Masek stickpack baggers. Our ST600 stickpack machines are available with powder and liquid fillers and produce stickpacks up to 60 mm wide by up to 200 mm long. So stick with the best.

## **Multilane Stickpack Machine** ST600 In Detail

Looking for flexibility in your stickpack needs? Our versatile multi-lane ST600 stickpack machines can accommodate from 1 to 14 lanes to form different shapes of stickpack pouches. Designed to pack powders: dense, fine, loose and particulate materials as well as liquids and gels into stickpack bags and to accommodate different bag shapes including pour spouts, tear notches and easy-open system. We also offer fully automated cartoning solutions to suit your needs.