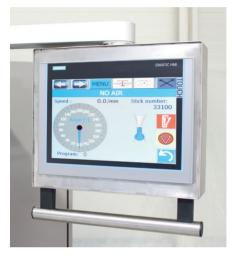

- Powered film unwind with film tension control
- Film slitters and forming tubes set per bag size
- Discharge chutes
- Siemens or Allen Bradley control system
- Automatic film tracking
- **GMP** construction
- Easy change-over™
- Quick film splice table
- Photo eye for bag length control