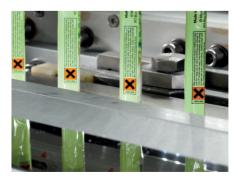

## **Multilane Stickpack Machine** ST600 In Detail

Looking for flexibility in your stickpack needs? Our versatile multi-lane ST600 stickpack machines can accommodate from 1 to 14 lanes to form different shapes of stickpack pouches. Designed to pack powders: dense, fine, loose and particulate materials as well as liquids and gels into stickpack bags and to accommodate different bag shapes including pour spouts, tear notches and easy-open system. We also offer fully automated cartoning solutions to suit your needs.