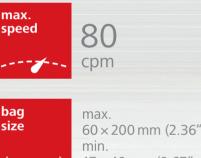

60 × 200 mm (2.36" × 7.88") 17 × 40 mm (0.67" × 1.57")

Bag Bag Options Types

## Max. speed

80 cpm **Bag width** 

#### Air pressure 6 bar (30 CFM at 90 PSI)

17–60 mm (0.67"-2.38")

Power supply 6.5 kVA