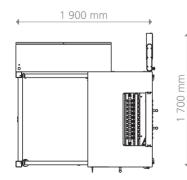

## **Machine drawings**

| options |
|---------|
| 000     |

- Straight cut
- Zigzag cut
- Round cut
- Die cut
- Easy change-over parts and stainless steel storage cart
- Easy open features like tear notch, microperforation or laser score
- Various seal patterns and shapes
- Offset back seal
- Automatic stickpack length adjustment
- Individual discharge chutes
- Empty stick detection
- Empty stick rejection
- Dust suction nozzles
- Static elimination
- Film edge trimming and suction
- Embossing in the longitudinal seal
- Stainless steel construction
- Pharma construction (IQ/OQ)
- Hot stamp, Inkjet, or thermal transfer printer
- Multi-lane volumetric filler, servo auger filler or servo liquid fillers
- Robotic pick-and-place unit and automatic cartoning solutions
- In-feed and out-feed conveyors