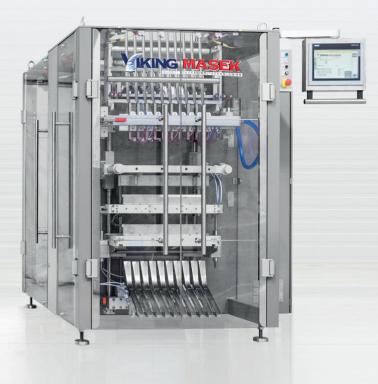

# Multilane Stickpack Machine ST600

Producing beautiful stickpacks was never easier than with Viking Masek stickpack baggers. Our ST600 stickpack machines are available with powder and liquid fillers and produce stickpacks up to 60 mm wide by up to 200 mm long. So stick with the best.

## **Multilane Stickpack Machine** ST600 In Detail

Looking for flexibility in your stickpack needs? Our versatile multi-lane ST600 stickpack machines can accommodate from 1 to 14 lanes to form different shapes of stickpack pouches. Designed to pack powders: dense, fine, loose and particulate materials as well as liquids and gels into stickpack bags and to accommodate different bag shapes including pour spouts, tear notches and easy-open system. We also offer fully automated cartoning solutions to suit your needs.