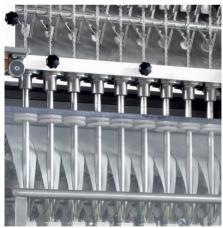

## **Multilane Stickpack Machine** ST600 In Detail

Looking for flexibility in your stickpack needs? Our versatile multi-lane ST600 stickpack machines can accommodate from 1 to 14 lanes to form different shapes of stickpack pouches. Designed to pack powders: dense, fine, loose and particulate materials as well as liquids and gels into stickpack bags and to accommodate different bag shapes including pour spouts, tear notches and easy-open system. We also offer fully automated cartoning solutions to suit your needs.