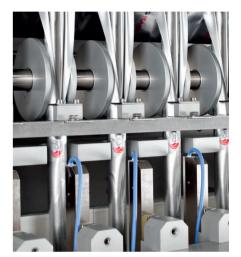

# Multilane Stickpack Machine ST800 In Detail

Looking for flexibility in your stickpack needs? Our versatile multi-lane ST800 stickpack machines can accommodate from 1 to 20 lanes to form different shapes of stickpack pouches. Designed to pack powders; dense, fine, loose and particulate materials as well as liquids and gels into stickpack bags and to accommodate different bag shapes including pour spouts, tear notches and easy-open system. We also offer fully automated cartoning solutions to suit your needs.

- Powered film unwind with film tension control
- Film slitters and forming tubes set per bag size
- Discharge chutes
- Siemens or Allen Bradley control system
- Automatic film tracking
- GMP construction
- Easy change-over™
- Quick film splice table
- Photo eye for bag length control