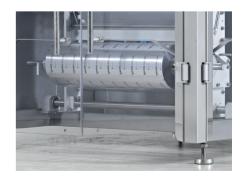

- Powered film unwind with film tension control
- Film slitters and forming tubes set per bag size
- Discharge chutes
- Siemens or Allen Bradley control system
- Automatic film tracking
- GMP construction
- Easy change-over™
- Quick film splice table
- Photo eye for bag length control