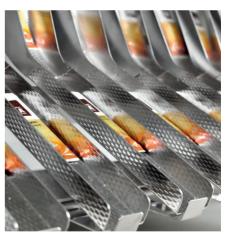

## Multilane Stickpack Machine ST800

Viking Masek ST800 stickpack machines offer multilane packaging for a variety of products like powders, granulates or liquids. Our ST800 stickpack machines produce beautiful stickpacks up to 80 mm wide by up to 200 mm long.

# Multilane Stickpack Machine ST800 In Detail

Looking for flexibility in your stickpack needs? Our versatile multi-lane ST800 stickpack machines can accommodate from 1 to 20 lanes to form different shapes of stickpack pouches. Designed to pack powders; dense, fine, loose and particulate materials as well as liquids and gels into stickpack bags and to accommodate different bag shapes including pour spouts, tear notches and easy-open system. We also offer fully automated cartoning solutions to suit your needs.