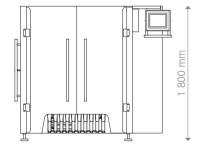

800 In Detail

Looking for flexibility in your stickpack needs? Our versatile multi-lane ST800 stickpack machines can accommodate from 1 to 20 lanes to form different shapes of stickpack pouches. Designed to pack powders; dense, fine, loose and particulate materials as well as liquids and gels into stickpack bags and to accommodate different bag shapes including pour spouts, tear notches and easy-open system. We also offer fully automated cartoning solutions to suit your needs.



- Powered film unwind with film tension control
- Film slitters and forming tubes set per bag size
- Discharge chutes
- Siemens or Allen Bradley control system
- Automatic film tracking
- GMP construction
- Easy change-over™
- Quick film splice table
- Photo eye for bag length control

#### **Machine drawings**





## options



- Straight cut
- Zigzag cut
- Round cut
- Die cut
- Easy change-over parts and stainless steel storage cart
- Easy open features like tear notch, microperforation or laser score
- Various seal patterns and shapes
- Offset back seal
- Automatic stickpack length adjustment
- Individual discharge chutes
- Empty stick detection
- Empty stick rejection
- Dust suction nozzles
- Static elimination
- Film edge trimming and suction
- Embossing in the longitudinal seal
- Stainless steel construction
- Pharma construction (IQ/OQ)
- Hot stamp, Inkjet, or thermal transfer printer
- Multi-lane volumetric filler, servo auger filler or servo liquid fillers
- Robotic pick-and-place unit and automatic cartoning solutions
- In-feed and out-feed conveyors

#### Max. speed

80 cpm

#### **Bag