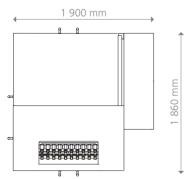

0 In Detail

Looking for flexibility in your stickpack needs? Our versatile multi-lane ST800 stickpack machines can accommodate from 1 to 20 lanes to form different shapes of stickpack pouches. Designed to pack powders; dense, fine, loose and particulate materials as well as liquids and gels into stickpack bags and to accommodate different bag shapes including pour spouts, tear notches and easy-open system. We also offer fully automated cartoning solutions to suit your needs.



- Powered film unwind with film tension control
- Film slitters and forming tubes set per bag size
- Discharge chutes
- Siemens or Allen Bradley control system
- Automatic film tracking
- GMP construction
- Easy change-over™
- Quick film splice table
- Photo eye for bag length control

#### **Machine drawings**





## options



- Straight cut
- Zigzag cut
- Round cut
- Die cut
- Easy change-over parts and stainless steel storage cart
- Easy open features like tear notch, microperforation or laser score
- Various seal patterns and shapes
- Offset back seal
- Automatic stickpack length adjustment
- Individual discharge chutes
- Empty stick detection
- Empty stick rejection
- Dust suction nozzles
- Static elimination
- Film edge trimming and suction
- Embossing in the longitudinal seal
- Stainless steel construction
- Pharma construction (IQ/OQ)
- Hot stamp, Inkjet, or thermal transfer printer
- Multi-lane volumetric filler, servo auger filler or servo liquid fillers
- Robotic pick-and-place unit and automatic cartoning solutions
- In-feed and out-feed conveyors

#### Max. speed

80 cpm

#### **Bag w