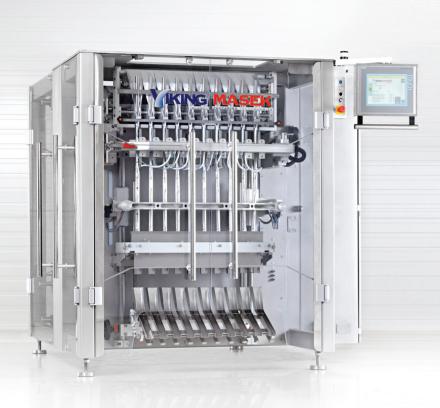

## Multilane Stickpack Machine ST800

Viking Masek ST800 stickpack machines offer multilane packaging for a variety of products like powders, granulates or liquids. Our ST800 stickpack machines produce beautiful stickpacks up to 80 mm wide by up to 200 mm long.

# Multilane Stickpack Machine ST800 In Detail

Looking for flexibility in your stickpack needs? Our versatile multi-lane ST800 stickpack machines can accommodate from 1 to 20 lanes to form different shapes of stickpack pouches. Designed to pack powders; dense, fine, loose and particulate materials as well as liquids and gels into stickpack bags and to accommodate different bag shapes including pour spouts, tear notches and easy-open system. We also offer fully automated cartoning solutions to suit your needs.