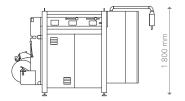

r minute, faster, repeatable and accurate production runs will be the norm. Want consistency? The S250/300 prevents bottlenecking. Want flexibility? The S250/300 accommodates several bag styles, including quad-seal. Want peace of mind? Make the S250/300 your next investment.



- Robust, stainless steel frame
- Siemens or Allen Bradley control system
- Servo-drive jaw actuation
- Open frame design
- Off-the-shelf components
- Minimal maintenance requirements
- Short film path
- Small machine footprint
- No tool changeover
- Self-centering pull belts
- Automatic film tracking
- VFD powered film unwind
- Quick film splice table
- Photo eye and encoder
- Automatic machine stop
- Jaw obstruction detection
- Runs most film structures
- Storage for 100 product recipes

### **Machine drawings**





## options



- Upgrade 300 mm bad width
- Continuous motion mode
- Ultrasonic sealing jaws
- Quad seal bag assembly
- Servo pull belts actuation
- Flat bottom bag assembly
- Impulse sealing for poly film structures
- Washdown IP66 construction
- Vacuum pull belts
- Fold-down/tape-down unit
- Hole punch (Euroslot and Round)
- Load shelf
- Product settler
- Gas flush
- Static elimination
- Tear notch
- Product stagers
- End-seal cooling air
- **Bag deflators**
- Degassing valve applicator
- **Remote diagnostics**
- Zipper applicator
- Bag-in-bag configuration
- Integration with variety of fillers, printers, metal detectors, label applicators, and checkweighers
- In-feed and take-away conveyors

## Max. speed

150 bpm

Weight 950 kg (2,095 lbs)

Air pressure 6 bar (15–18 CFM at 90 PSI)