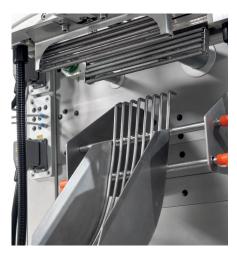

## Intermittent Bagmaker S250/300 In Detail

What's better than a highly reliable bagger with a repeatable delivery? One that's also incredibly fast. Meet the S250/300, an impressive vertical form, fill and seal machine that provides the stainless steel sanitary design and affordability you've come to expect from our S Series. Want efficiency? With speeds up to 150 bags per minute, faster, repeatable and accurate production runs will be the norm. Want consistency? The S250/300 prevents bottlenecking. Want flexibility? The S250/300 accommodates several bag styles, including quad-seal. Want peace of mind? Make the S250/300 your next investment.

- Robust, stainless steel frame
- Siemens or Allen Bradley control system
- Servo-drive jaw actuation
- Open frame design
- Off-the-shelf components
- Minimal maintenance requirements
- Short film path
- Small machine footprint
- No tool changeover
- Self-centering pull belts
- Automatic film tracking
- VFD powered film unwind
- Quick film splice table
- Photo eye and encoder
- Automatic machine stop
- Jaw obstruction detection
- Runs most film structures
- Storage for 100 product recipes