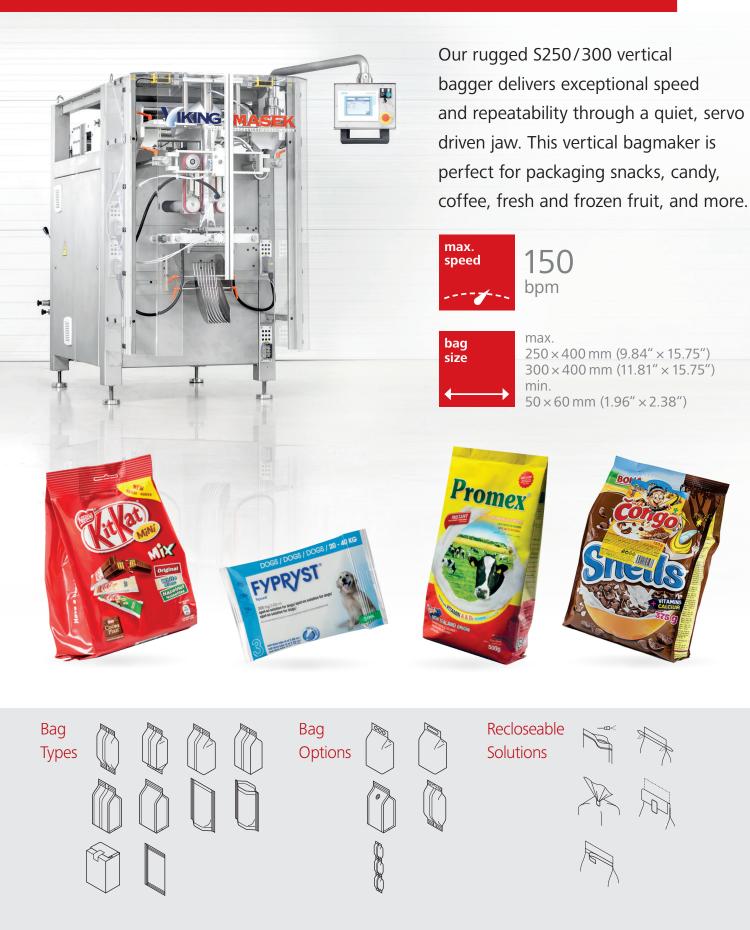

## Intermittent Bagmaker S250/300 In Detail

What's better than a highly reliable bagger with a repeatable delivery? One that's also incredibly fast. Meet the S250/300, an impressive vertical form, fill and seal machine that provides the stainless steel sanitary design and affordability you've come to expect from our S Series. Want efficiency? With speeds up to 150 bags per minute, faster, repeatable and accurate production runs will be the norm. Want consistency? The S250/300 prevents bottlenecking. Want flexibility? The S250/300 accommodates several bag styles, including quad-seal. Want peace of mind? Make the S250/300 your next investment.

## Max. speed

150 bpm

Weight 950 kg (2,095 lbs)

Air pressure 6 bar (15–18 CFM at 90 PSI)

**Bag length** 

**Power supply** 7.9 kVA