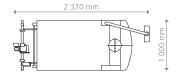

minute, faster, repeatable and accurate production runs will be the norm. Want consistency? The S250/300 prevents bottlenecking. Want flexibility? The S250/300 accommodates several bag styles, including quad-seal. Want peace of mind? Make the S250/300 your next investment.



- Robust, stainless steel frame
- Siemens or Allen Bradley control system
- Servo-drive jaw actuation
- Open frame design
- Off-the-shelf components
- Minimal maintenance requirements
- Short film path
- Small machine footprint
- No tool changeover
- Self-centering pull belts
- Automatic film tracking
- VFD powered film unwind
- Quick film splice table
- Photo eye and encoder
- Automatic machine stop
- Jaw obstruction detection
- Runs most film structures
- Storage for 100 product recipes

### **Machine drawings**





## options



- Upgrade 300 mm bad width
- Continuous motion mode
- Ultrasonic sealing jaws
- Quad seal bag assembly
- Servo pull belts actuation
- Flat bottom bag assembly
- Impulse sealing for poly film structures
- Washdown IP66 construction
- Vacuum pull belts
- Fold-down/tape-down unit
- Hole punch (Euroslot and Round)
- Load shelf
- Product settler
- Gas flush
- Static elimination
- Tear notch
- Product stagers
- End-seal cooling air
- **Bag deflators**
- Degassing valve applicator
- **Remote diagnostics**
- Zipper applicator
- Bag-in-bag configuration
- Integration with variety of fillers, printers, metal detectors, label applicators, and checkweighers
- In-feed and take-away conveyors

## Max. speed

150 bpm

Weight 950 kg (2,095 lbs)

Air pressure 6 bar (15–18 CFM at 90 PSI)

**