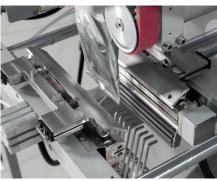

## Intermittent Bagmaker S250/300 In Detail

What's better than a highly reliable bagger with a repeatable delivery? One that's also incredibly fast. Meet the S250/300, an impressive vertical form, fill and seal machine that provides the stainless steel sanitary design and affordability you've come to expect from our S Series. Want efficiency? With speeds up to 150 bags per minute, faster, repeatable and accurate production runs will be the norm. Want consistency? The S250/300 prevents bottlenecking. Want flexibility? The S250/300 accommodates several bag styles, including quad-seal. Want peace of mind? Make the S250/300 your next investment.

- Robust, stainless steel frame
- Siemens or Allen Bradley control system
- Servo-drive jaw actuation
- Open frame design
- Off-the-shelf components
- Minimal maintenance requirements
- Short film path
- Small machine footprint
- No tool changeover
- Self-centering pull belts
- Automatic film tracking
- VFD powered film unwind
- Quick film splice table
- Photo eye and encoder
- Automatic machine stop
- Jaw obstruction detection
- Runs most film structures
- Storage for 100 product recipes