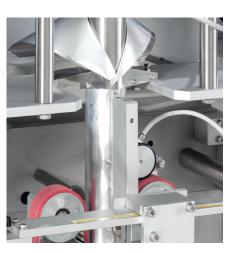

- Robust, stainless steel frame
- Siemens or Allen Bradley control system
- Servo-drive jaw actuation
- Open frame design
- Off-the-shelf components
- Minimal maintenance requirements
- Short film path
- Small machine footprint
- No tool changeover
- Self-centering pull belts
- Automatic film tracking
- VFD powered film unwind
- Quick film splice table
- Photo eye and encoder
- Automatic machine stop
- Jaw obstruction detection
- Runs most film structures
- Storage for 100 product recipes