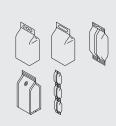

200 bpm - continuous120 bpm - intermittent

max. 300 × 400 mm (11.81" × 15.74") min. 60 × 60 mm (2.36" × 2.36")

Bag Types

Bag Options

Recloseable Solutions