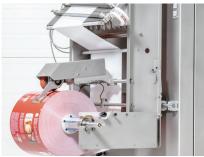

# VFFS Bagmaker M300 In Detail

- Robust, stainless steel frame
- Siemens or Allen Bradley control system Servo-drive jaw actuation
- Closed frame design
- Short film path
- Small machine footprint
- No tool changeover
- Self-centering pull belts
- Automatic film tracking
- VFD powered film unwind
- Quick film splice table
- Photo eye and encoder
- Jaw obstruction detection
- Runs most film structures
- Storage for 100 product recipes

# options OØO

- Continuous mode upgrade
- Ultrasonic sealing jaws
- Quad seal bag assembly
- Flat bottom bag assembly
- Impulse sealing for poly film structures
   Washdown IP66 construction
- Hole punch (Euroslot and Round)
- Load shelf
- Product settler
- Gas flush
- Static elimination
- Tear notch
- Product stagers
- Bag deflators
- Degassing valve applicator
- Remote diagnostics
- Zipper applicator