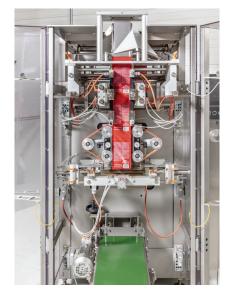

# VFFS Bagmaker M300 In Detail

- Robust, stainless steel frame
- Siemens or Allen Bradley control system Servo-drive jaw actuation
- Closed frame design
- Short film path
- Small machine footprint
- No tool changeover
- Self-centering pull belts
- Automatic film tracking
- VFD powered film unwind
- Quick film splice table
- Photo eye and encoder
- Jaw obstruction detection
- Runs most film structures
- Storage for 100 product recipes

# options OØO

- Continuous mode upgrade
- Ultrasonic sealing jaws
- Quad seal bag assembly
- Flat bottom bag assembly
- Impulse sealing for poly film structures
   Washdown IP66 construction
- Hole punch (Euroslot and Round)
- Load shelf
- Product settler
- Gas flush
- Static elimination
- Tear notch
- Product stagers
- Bag deflators
- Degassing valve applicator
- Remote diagnostics
- Zipper applicator