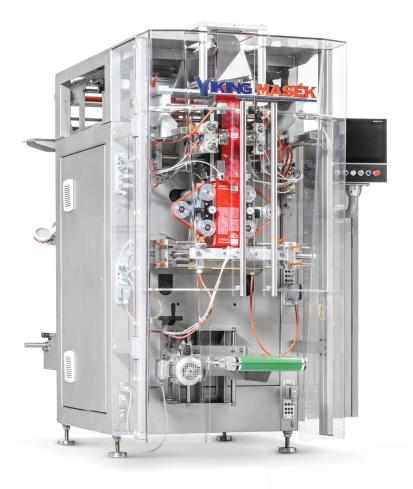

# VFFS Bagmaker M300

Whether you need intermittent or continuous motion, we've got you covered. We've designed the M300 in two distinct versions, each tailored to align with your unique needs. Experience the future of bagging with our new generation M300 machine, where durability meets versatility. You're not just investing in a machine, you're investing in a legacy of excellence.

# VFFS Bagmaker M300 In Detail

- Robust, stainless steel frame
- Siemens or Allen Bradley control system Servo-drive jaw actuation
- Closed frame design
- Short film path
- Small machine footprint
- No tool changeover
- Self-centering pull belts
- Automatic film tracking
- VFD powered film unwind
- Quick film splice table
- Photo eye and encoder
- Jaw obstruction detection
- Runs most film structures
- Storage for 100 product recipes

# options OØO

- Continuous mode upgrade
- Ultrasonic sealing jaws
- Quad seal bag assembly
- Flat bottom bag assembly
- Impulse sealing for poly film structures
   Washdown IP66 construction
- Hole punch (Euroslot and Round)
- Load shelf
- Product settler
- Gas flush
- Static elimination
- Tear notch
- Product stagers
- Bag deflators
- Degassing valve applicator
- Remote diagnostics
- Zipper applicator