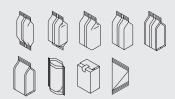

200 bpm - continuous120 bpm - intermittent

max. 300 × 400 mm (11.81" × 15.74") min. 60 × 60 mm (2.36" × 2.36")

Bag Types

Bag Options

Recloseable Solutions