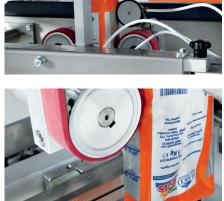

- Robust, stainless steel, open-design frame
- Siemens control system
- Off-the-shelf components
- Minimal maintenance requirements
- Short film path
- Small machine footprint
- No tool change-over
- Automatic film tracking
- VFD powered film unwind
- Quick film splice table
- Photo eye and encoder
- Jaw obstruction detection
- Runs most film structures
- Storage for 100 product recipes

## options

- Flat bottom bag assembly
- Gusset assembly
- Vacuum pull belts
- PE (poly) sealing jaws
- Gas flush
- Static eliminator
- Load shelf
- Tear notch
- Hole punch (Euroslot or Round)
- Product stagers
- End-seal cooling air
- Bag deflators
- Remote diagnostics
- In-feed and take-away conveyors
- Integration with variety of fillers, printers, metal detectors, label applicators, and checkweighers