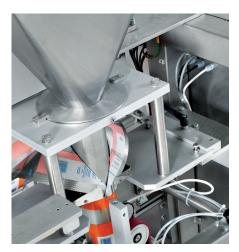

## Intermittent Bagmaker E250 In Detail

This is Viking Masek's new economical solution in VFFS machines. The E250 features innovative technology, flexibility and reliability at economical costs. With bag dimensions of up to 250 mm wide by 400 mm long, the E250 is a flexible, functional and economical solution for all types of packaging needs. Accurate, user friendly operation is a constant feature in all of our machines.

- Robust, stainless steel, open-design frame
- Siemens control system
- Off-the-shelf components
- Minimal maintenance requirements
- Short film path
- Small machine footprint
- No tool change-over
- Automatic film tracking
- VFD powered film unwind
- Quick film splice table
- Photo eye and encoder
- Jaw obstruction detection
- Runs most film structures
- Storage for 100 product recipes