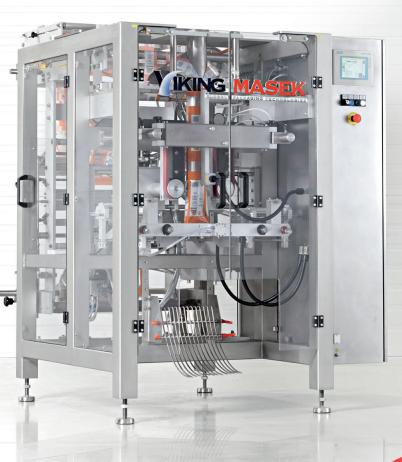

# Intermittent Bagmaker **E250**

Our durable, compact VFFS bagger that fits into tight spaces and tight budgets! This stainless steel vertical bagmaker is perfect for packing snacks, coffee, pet food, hardware products and more.

## Intermittent Bagmaker E250 In Detail

This is Viking Masek's new economical solution in VFFS machines. The E250 features innovative technology, flexibility and reliability at economical costs. With bag dimensions of up to 250 mm wide by 400 mm long, the E250 is a flexible, functional and economical solution for all types of packaging needs. Accurate, user friendly operation is a constant feature in all of our machines.

- Robust, stainless steel, open-design frame
- Siemens control system
- Off-the-shelf components
- Minimal maintenance requirements
- Short film path
- Small machine footprint
- No tool change-over
- Automatic film tracking
- VFD powered film unwind
- Quick film splice table
- Photo eye and encoder
- Jaw obstruction detection
- Runs most film structures
- Storage for 100 product recipes