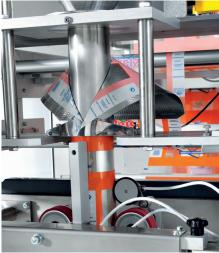

- Robust, stainless steel, open-design frame
- Siemens control system
- Off-the-shelf components
- Minimal maintenance requirements
- Short film path
- Small machine footprint
- No tool change-over
- Automatic film tracking
- VFD powered film unwind
- Quick film splice table
- Photo eye and encoder
- Jaw obstruction detection
- Runs most film structures
- Storage for 100 product recipes

## options

- Flat bottom bag assembly
- Gusset assembly
- Vacuum pull belts
- PE (poly) sealing jaws
- Gas flush
- Static eliminator
- Load shelf
- Tear notch
- Hole punch (Euroslot or Round)
- Product stagers
- End-seal cooling air
- Bag deflators
- Remote diagnostics
- In-feed and take-away conveyors
- Integration with variety of fillers, printers, metal detectors, label applicators, and checkweighers