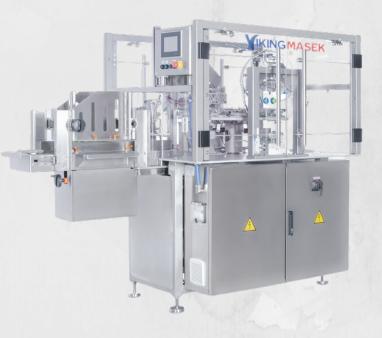

## Rotary Premade Pouch Machine 4SC-235

Simplify your packaging with our most compact, user-friendly machine yet!

The 4SC-235 premade pouch machine packs a lot of power into a small footprint. Great for a variety of dry products, the rotary pouch packing machine will enable your business to scale up quickly.

- 4 stations, single bag
- PLC control with 7" touch screen operation
- Servo-driven control platform
- Production parameter memory including gripper size, machine speed, sealing temperature, and filling volume
- Pouch presence detection no filling, no sealing
- Food grade air filter for bag open air

- Integration with multi-head scales and auger
- Zipper opening/closing
- Date coding
- Product settler
- Gas flush
- Discharge conveyor
- UL or CUL certification
- Accommodation of pouches with hold punch/tear notch

## **Technical Specifications**

| Number of<br>Stations | Number of<br>Lanes | Maximum<br>Speed Per<br>Minute (dry<br>cycle) | Bag Gripping<br>Range (mm) | Maximum<br>Bag Length<br>(mm) | Electrical<br>Requirements        | Compressed<br>Air |
|-----------------------|--------------------|-----------------------------------------------|----------------------------|-------------------------------|-----------------------------------|-------------------|
| 4                     | 1                  | 25                                            | 90-235mm                   | 508mm                         | 480 V / 3 Ph<br>/ 60 Hz /<br>30 A | 20 cfm            |