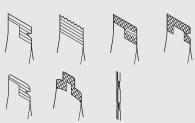

## options

- Straight cut
- Zigzag cut
- Round cut
- Die cut
- Easy change-over parts and stainless steel storage cart
- Easy open features like tear notch, microperforation or laser score
- Various seal patterns and shapes
- Offset back seal
- Automatic stickpack length adjustment
- Individual discharge chutes
- Empty stick detection
- Empty stick rejection
- Dust suction nozzles
- Static elimination
- Film edge trimming and suction
- Embossing in the longitudinal seal
- Stainless steel construction
- Pharma construction (IQ/OQ)
- Hot stamp, Inkjet, or thermal transfer printer
- Multi-lane volumetric filler, servo auger filler or servo liquid fillers
- Robotic pick-and-place unit and automatic cartoning solutions
- In-feed and out-feed conveyors