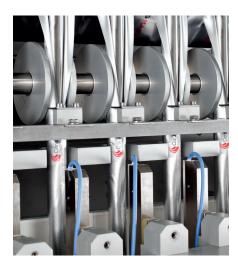

## Multilane Stickpack Machine ST800 In Detail

Looking for flexibility in your stickpack needs? Our versatile multi-lane ST800 stickpack machines can accommodate from 1 to 20 lanes to form different shapes of stickpack pouches. Designed to pack powders; dense, fine, loose and particulate materials as well as liquids and gels into stickpack bags and to accommodate different bag shapes including pour spouts, tear notches and easy-open system. We also offer fully automated cartoning solutions to suit your needs.

- Powered film unwind with film tension control
- Film slitters and forming tubes set per bag size
- Discharge chutes
- Siemens or Allen Bradley control system
- Automatic film tracking
- GMP construction
- Easy change-over<sup>™</sup>
- Quick film splice table
- Photo eye for bag length control