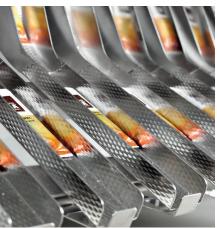

## Multilane Stickpack Machine **ST800**

Viking Masek ST800 stickpack machines offer multilane packaging for a variety of products like powders, granulates or liquids. Our ST800 stickpack machines produce beautiful stickpacks up to 80 mm wide by up to 200 mm long.

## Multilane Stickpack Machine ST800 In Detail

Looking for flexibility in your stickpack needs? Our versatile multi-lane ST800 stickpack machines can accommodate from 1 to 20 lanes to form different shapes of stickpack pouches. Designed to pack powders; dense, fine, loose and particulate materials as well as liquids and gels into stickpack bags and to accommodate different bag shapes including pour spouts, tear notches and easy-open system. We also offer fully automated cartoning solutions to suit your needs.