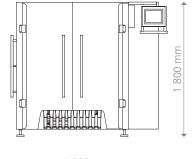

tail

Looking for flexibility in your stickpack needs? Our versatile multi-lane ST800 stickpack machines can accommodate from 1 to 20 lanes to form different shapes of stickpack pouches. Designed to pack powders; dense, fine, loose and particulate materials as well as liquids and gels into stickpack bags and to accommodate different bag shapes including pour spouts, tear notches and easy-open system. We also offer fully automated cartoning solutions to suit your needs.



- Powered film unwind with film tension control
- Film slitters and forming tubes set per bag size
- Discharge chutes
- Siemens or Allen Bradley control system
- Automatic film tracking
- GMP construction
- Easy change-over<sup>™</sup>
- Quick film splice table
- Photo eye for bag length control

## **Machine drawings**





## options

- Straight cut
- Zigzag cut
- Round cut
- Die cut
- Easy change-over parts and stainless steel storage cart
- Easy open features like tear notch, microperforation or laser score
- Various seal patterns and shapes
- Offset back seal
- Automatic stickpack length adjustment
- Individual discharge chutes
- Empty stick detection
- Empty stick rejection
- Dust suction nozzles
- Static elimination
- Film edge trimming and suction
- Embossing in the longitudinal seal
- Stainless steel construction
- Pharma construction (IQ/OQ)
- Hot stamp, Inkjet, or thermal transfer printer
- Multi-lane volumetric filler, servo auger filler or servo liquid fillers
- Robotic pick-and-place unit and automatic cartoning solutions
- In-feed and out-feed conveyors



80 cpm

Weight

1 200 kg (2,650 lbs