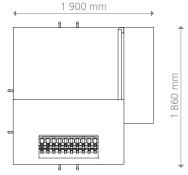

il

Looking for flexibility in your stickpack needs? Our versatile multi-lane ST800 stickpack machines can accommodate from 1 to 20 lanes to form different shapes of stickpack pouches. Designed to pack powders; dense, fine, loose and particulate materials as well as liquids and gels into stickpack bags and to accommodate different bag shapes including pour spouts, tear notches and easy-open system. We also offer fully automated cartoning solutions to suit your needs.



- Powered film unwind with film tension control
- Film slitters and forming tubes set per bag size
- Discharge chutes
- Siemens or Allen Bradley control system
- Automatic film tracking
- GMP construction
- Easy change-over<sup>™</sup>
- Quick film splice table
- Photo eye for bag length control

## **Machine drawings**





## options

- Straight cut
- Zigzag cut
- Round cut
- Die cut
- Easy change-over parts and stainless steel storage cart
- Easy open features like tear notch, microperforation or laser score
- Various seal patterns and shapes
- Offset back seal
- Automatic stickpack length adjustment
- Individual discharge chutes
- Empty stick detection
- Empty stick rejection
- Dust suction nozzles
- Static elimination
- Film edge trimming and suction
- Embossing in the longitudinal seal
- Stainless steel construction
- Pharma construction (IQ/OQ)
- Hot stamp, Inkjet, or thermal transfer printer
- Multi-lane volumetric filler, servo auger filler or servo liquid fillers
- Robotic pick-and-place unit and automatic cartoning solutions
- In-feed and out-feed conveyors



80 cpm

Weight

1 200 kg (2,650 lbs)