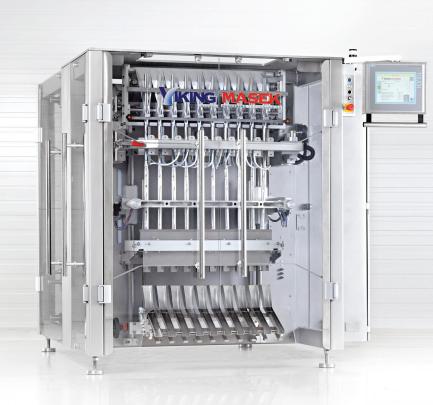

## Multilane Stickpack Machine **ST800**

Viking Masek ST800 stickpack machines offer multilane packaging for a variety of products like powders, granulates or liquids. Our ST800 stickpack machines produce beautiful stickpacks up to 80 mm wide by up to 200 mm long.

## Multilane Stickpack Machine ST800 In Detail

Looking for flexibility in your stickpack needs? Our versatile multi-lane ST800 stickpack machines can accommodate from 1 to 20 lanes to form different shapes of stickpack pouches. Designed to pack powders; dense, fine, loose and particulate materials as well as liquids and gels into stickpack bags and to accommodate different bag shapes including pour spouts, tear notches and easy-open system. We also offer fully automated cartoning solutions to suit your needs.

- Powered film unwind with film tension control
- Film slitters and forming tubes set per bag size
- Discharge chutes
- Siemens or Allen Bradley control system
- Automatic film tracking
- GMP construction
- Easy change-over<sup>™</sup>
- Quick film splice table
- Photo eye for bag length control