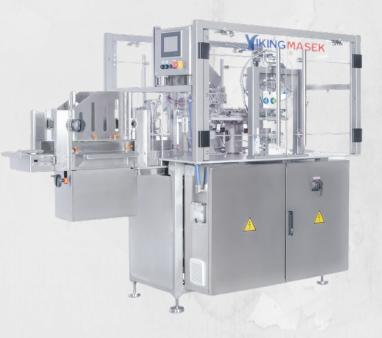

## Rotary Premade Pouch Machine 4SC-235

Simplify your packaging with our most compact, user-friendly machine yet!

The 4SC-235 premade pouch machine packs a lot of power into a small footprint. Great for a variety of dry products, the rotary pouch packing machine will enable your business to scale up quickly.

- 4 stations, single bag
- PLC control with 7" touch screen operation
- Servo-driven control platform
- Production parameter memory including gripper size, machine speed, sealing temperature, and filling volume
- Pouch presence detection no filling, no sealing
- Food grade air filter for bag open air

- Integration with multi-head scales and auger
- Zipper opening/closing
- Date coding
- Product settler
- Gas flush
- Discharge conveyor
- UL or CUL certification
- Accommodation of pouches with hold punch/tear notch

## **Technical Specifications**

| Number of<br>Stations | Number of<br>Lanes | Maximum<br>Speed Per<br>Minute (dry<br>cycle) | Bag Gripping<br>Range (mm) | Maximum<br>Bag Length<br>(mm) | Electrical<br>Requirements        | Compressed<br>Air |
|-----------------------|--------------------|-----------------------------------------------|----------------------------|-------------------------------|-----------------------------------|-------------------|
| 4                     | 1                  | 25                                            | 90-235mm                   | 300mm                         | 480 V / 3 Ph<br>/ 60 Hz /<br>30 A | 20 cfm            |