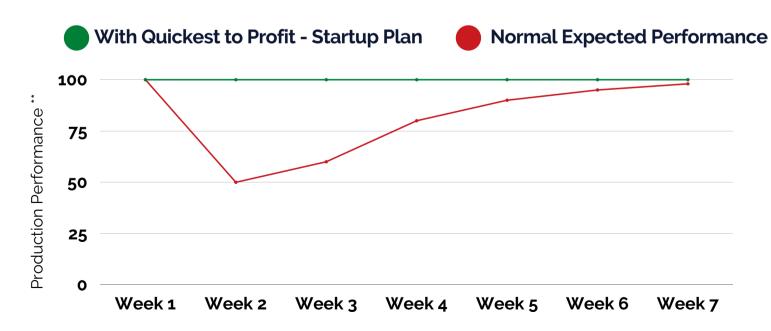

# WITH OUR QUICK STARTUP PLANS

Achieve full production performance quickly (and stay there) with Viking Masek's **Quickest to Profit - Startup Plans** 

<sup>\*\*</sup> Percentages represent normal expected performance when ramping up a system to full capacity and are based on historical industry data. Results may vary based on external factors.