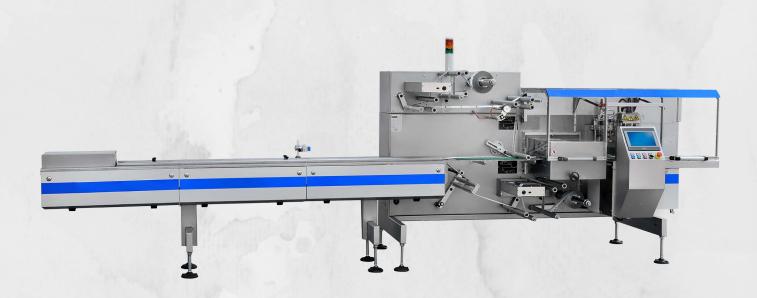

# Viking Masek Flow Wrapper FW-30

The FW-30 (top & bottom film reel holder) is the ideal solution for small height products, semiautomatic feeding, and multiple format changes for 3 side-seal and 4 side-seal packages.

Featuring a robust machine build, cantilever design, modular construction, high flexibility & performance. Providing ease of operation & changeover, low maintenance cost and servodriven control.

200 bpm

# Flow Wrapper 30 In Detail

Featuring a robust machine build, cantilever design, modular construction, high flexibility & performance. Providing ease of operation & changeover, low maintenance cost and servo-driven control.