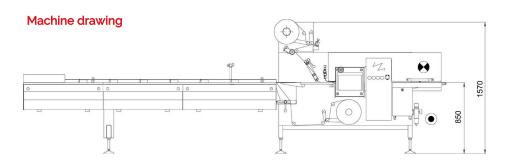

# Viking Masek Flow Wrapper FW-30

The FW-30 (top & bottom film reel holder) is the ideal solution for small height products, semiautomatic feeding, and multiple format changes for 3 side-seal and 4 side-seal packages.

Featuring a robust machine build, cantilever design, modular construction, high flexibility & performance. Providing ease of operation & changeover, low maintenance cost and servodriven control.

200 bpm

# Flow Wrapper 30 In Detail

Featuring a robust machine build, cantilever design, modular construction, high flexibility & performance. Providing ease of operation & changeover, low maintenance cost and servo-driven control.